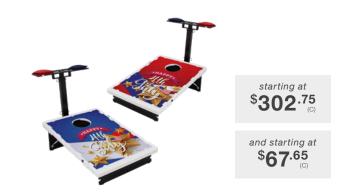

# **BAG TOSS & BAG TOSS BUDDY**

No outdoor event is complete without games. The Bag Toss game packs a whole lot of fun into a fantastic package. Two game boards clasp together into a single unit that can be easily transported. Built in scorekeepers slide up and down the edges of the board. Four red and four navy bean bags included. Bag Toss Buddy easily attaches to your Bag Toss for access to a bag holder, score keeper and drink holder.