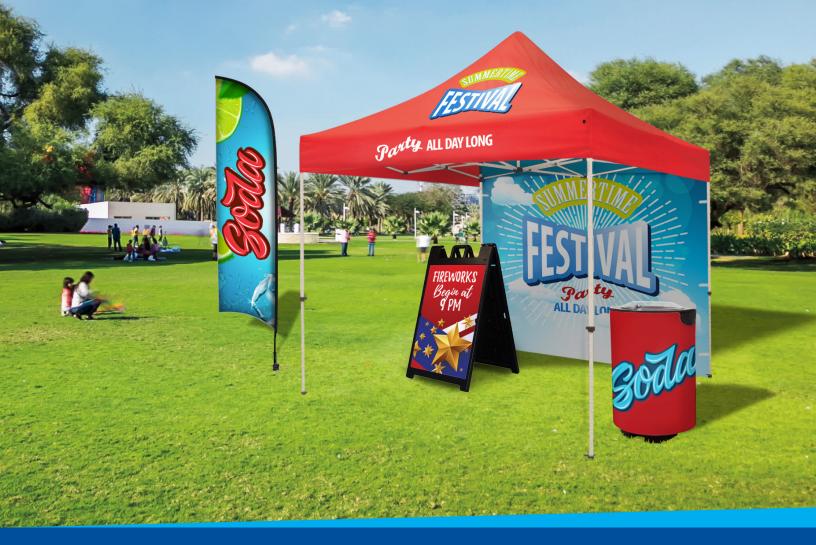

# 10' TENTS & 10' FULL TENT WALLS

Tents elevate your message above the crowd with crisp, taut canopies that are visible from a distance. Your artwork can be dye sublimated, UV-printed or imprinted on the canopy in bold, vibrant colors. Tent walls let you customize your tent even further.

### **HORIZONTAL A-FRAMES**

This aluminum A-frame is made for being outdoors while being lightweight and portable. Use for directional signage, field numbers or for team designations. Available in two sizes.

### **BOULEVARD BANNERS & NYLON FLAGS**

Get the whole town talking about your event! Boulevard banners are available in vinyl and fabric options with 3" pole pockets on the top and bottom. Brackets sold separately. Nylon Flags are brilliantly printed on 200 denier nylon and are available single- or double-sided.

## **OUTDOOR EVENT COOLER**

This cooler keeps beverages cool while offering plenty of space for high-visibility advertisements or promotions. It holds up to 40 lbs. of ice and 48 standard 12 oz. beverage cans.