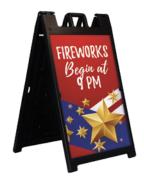

# SIGNICADE DELUXE A-FRAMES

The Signicade Deluxe is perfect for outdoor use. Its durable plastic frame stands up to the rain without rust or maintenance. When it's not in use, simply fold it flat. Signboards slide in and out with ease and an imprinted chalkboard insert is also available.