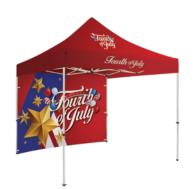

# 10' TENTS & 10' FULL TENT WALLS

Tents elevate your message above the crowd with crisp, taut canopies that are visible from a distance. Your artwork can be dye sublimated, UV-printed or imprinted on the canopy in bold, vibrant colors. Tent walls let you customize your tent even further.