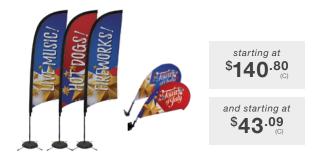

### **SAIL SIGNS & MINI SAIL SIGNS**

Sail signs are designed to move in the wind, making them truly hard to miss. They are available in multiple shapes and sizes. Mini sail signs are smaller and can be used in myriad creative ways, from vehicle magnets (when vehicle is not in motion), window clip, suction cup to a standard clip base.

### **BOULEVARD BANNERS & NYLON FLAGS**

Get the whole town talking about your event! Boulevard banners are available in vinyl and fabric options with 3" pole pockets on the top and bottom. Brackets sold separately. Nylon Flags are brilliantly printed on 200 denier nylon and are available single- or double-sided.