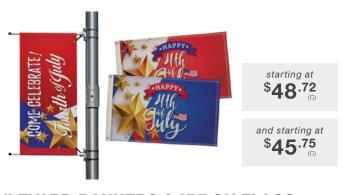

### **BOULEVARD BANNERS & NYLON FLAGS**

Get the whole town talking about your event! Boulevard banners are available in vinyl and fabric options with 3" pole pockets on the top and bottom. Brackets sold separately. Nylon Flags are brilliantly printed on 200 denier nylon and are available single- or double-sided.